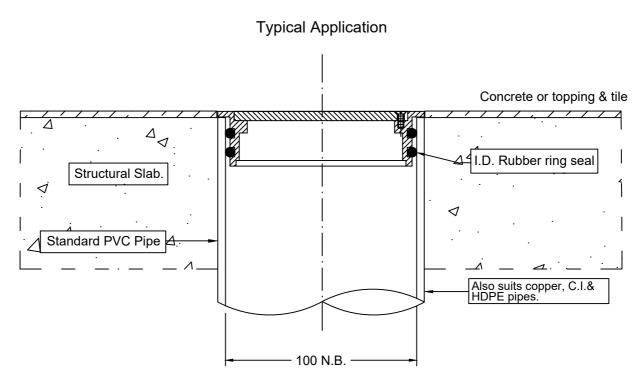

## 100mm Outlet

- Light-duty cleanout in cast 316 stainless steel. 304 stainless steel available by special order.
- Security screws also available.
- Suitable for PVC, HDPE or copper