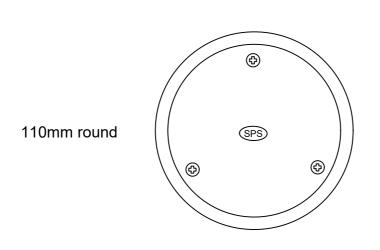

## SPS 110mm Round Push-in Cleanout

Specification code:

R110SCR6 (316 stainless steel - brushed stainless finish)

## 100mm Outlet

- Light-duty cleanout in cast 316 stainless steel. 304 stainless steel available by special order.
- Security screws also available.
- Suitable for PVC, HDPE or copper